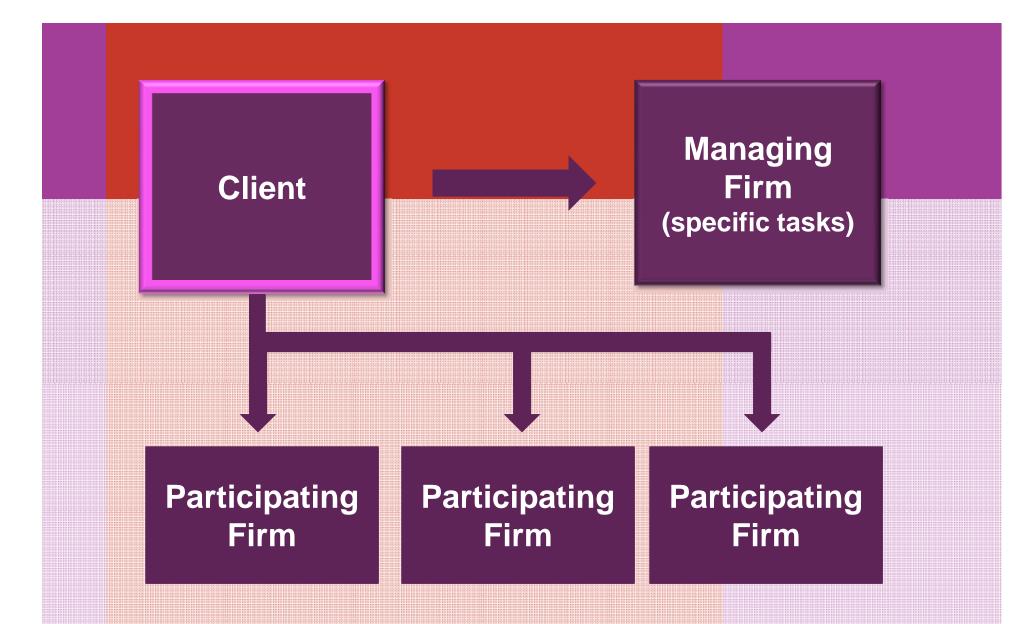

# Managing Counsel & Local Counsel

18

Managing Counsel & Local Counsel

Local Counsel

# Selection of Managing Firm

# Responsibilities of Managing Firm

- Management of all matters
- Reporting to Client
- Preparation of Client Invoices
- Coordination of all Discovery
- Coordination with Client of all Strategic Decisions

# Managing Firm

- Identify an in-house lawyer single point of contact
- Management of all matters
- Coordination of all Discovery
- Coordination of all Strategic Decisions

- Report to Client
- Handle day-to-day case responsibility each matter – discovery & appearances
- Tactical Recommendations
- Monthly Reports
- Monthly Invoices