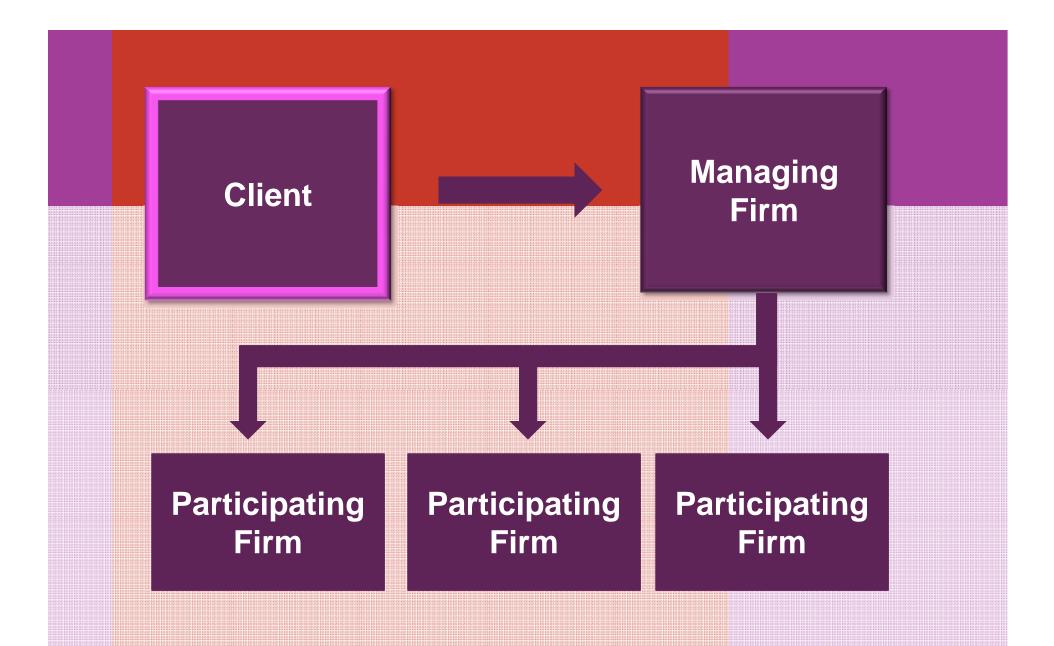

# Managing Counsel & Local Counsel

18

Managing Counsel & Local Counsel

Local Counsel

# Responsibilities of Managing Firm

- Management of all matters
- Reporting to Client
- Preparation of Client Invoices
- Coordination of all Discovery
- Coordination with Client of all Strategic Decisions

# Managing Firm

- Identify an in-house lawyer single point of contact
- Management of all matters
- Coordination of all Discovery
- Coordination of all Strategic Decisions

- Report to Client
- Handle day-to-day case responsibility each matter – discovery & appearances
- Tactical Recommendations
- Monthly Reports
- Monthly Invoices