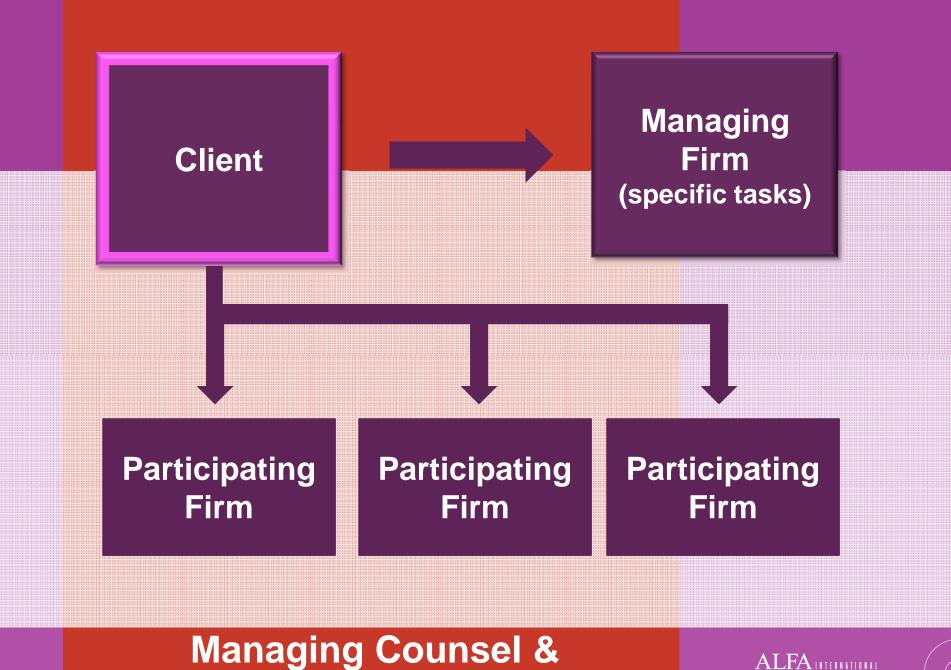

# Managing Counsel & Local Counsel

18

Managing Counsel & Local Counsel

Local Counsel

# Responsibilities of Managing Firm

- Management of all matters
- Reporting to Client
- Preparation of Client Invoices
- Coordination of all Discovery
- Coordination with Client of all Strategic Decisions

# Managing Firm

- Identify an in-house lawyer single point of contact
- Management of all matters
- Coordination of all Discovery
- Coordination of all Strategic Decisions

- Report to Client
- Handle day-to-day case responsibility each matter – discovery & appearances
- Tactical Recommendations
- Monthly Reports
- Monthly Invoices

#### **Specific Tasks**